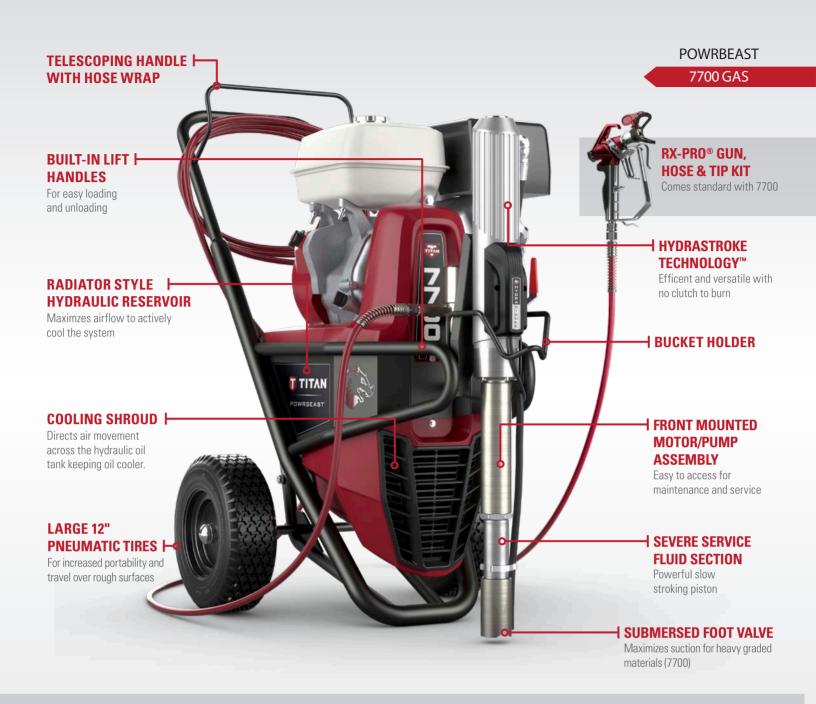

## ► HydraStroke Technology™

- Unmatched durability and performance powered by digitally driven hydraulics
- Versatility to spray heavy and light bodied coatings without worry of burning out clutches
- System is optimized with one moving part reducing heat and extending life

## Severe Service<sup>™</sup> Fluid Section

- Long and slow stroking piston maximizes power and durability
- Proven Titan technology with 35 years in the field
- Field serviceable with easy to remove/replace fluid section

## ■ Intelligent Design

- Extremely efficient cooling system
  - Fan and shroud maximize cool air flow over warm areas
  - Radiator style active cooling hydraulic tank
- Large 12" pneumatic tires make it easy to move around job site
- Simplified pump assembly for easier service